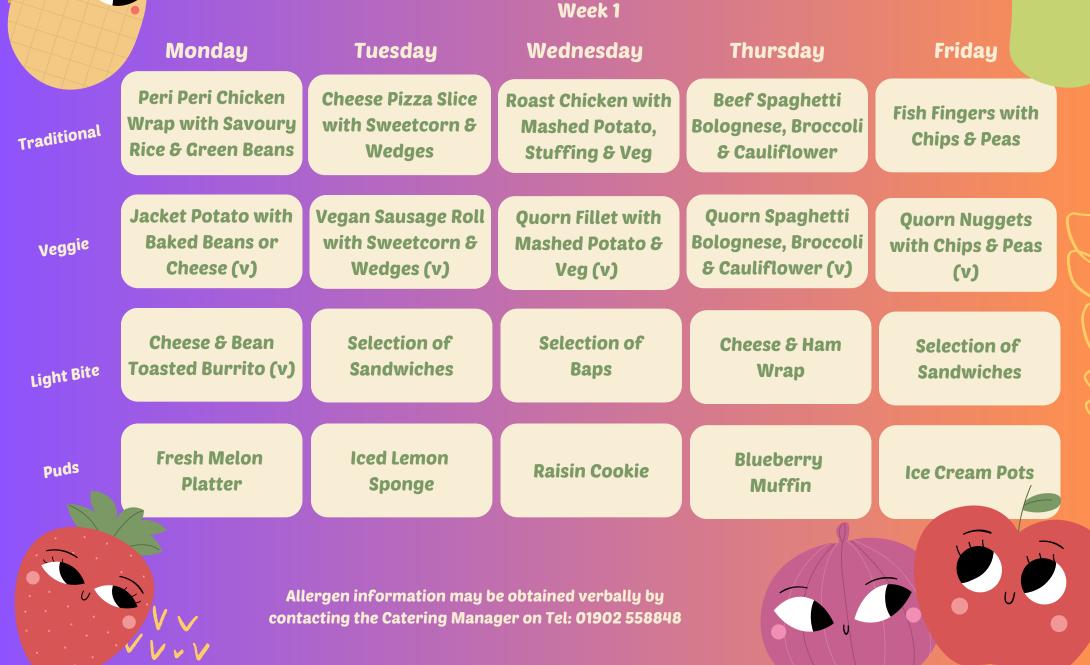

## **ST JUDE'S MENU**

50



## **ST JUDE'S MENU**



|             | Monday                                                     | Tuesday                                             | Week 2<br>Wednesday                                   | Thursday                                                   | Friday                              |  |  |  |
|-------------|------------------------------------------------------------|-----------------------------------------------------|-------------------------------------------------------|------------------------------------------------------------|-------------------------------------|--|--|--|
| Traditional | Chicken Pasta Bake,<br>Carrots, Peas &<br>Rustic Bread     | Cheese Pizza Slice<br>with Baked Beans &<br>Wedges  | Chicken Korma,<br>Steamed Rice &<br>Flatbread